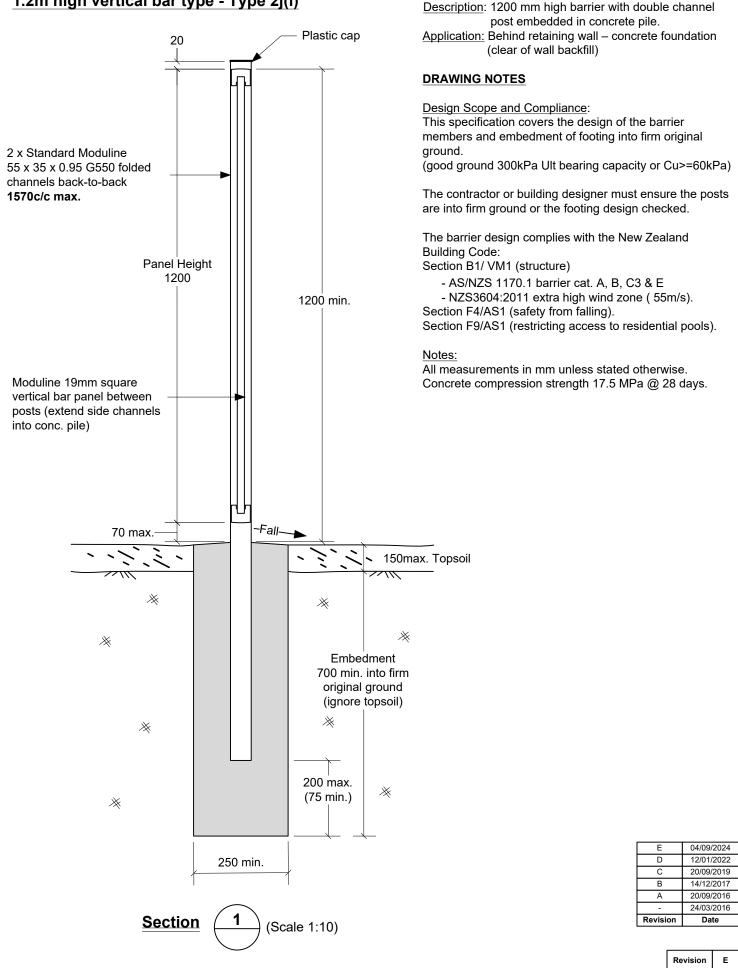

## 1.2m high vertical bar type - Type 2j(i)

Notes:

All measurements in mm unless stated otherwise.

1.2m high vertical bar type - Type 2 <u>Extended Side Channel</u> (See specification sheet for detail) (Scale 1:20)