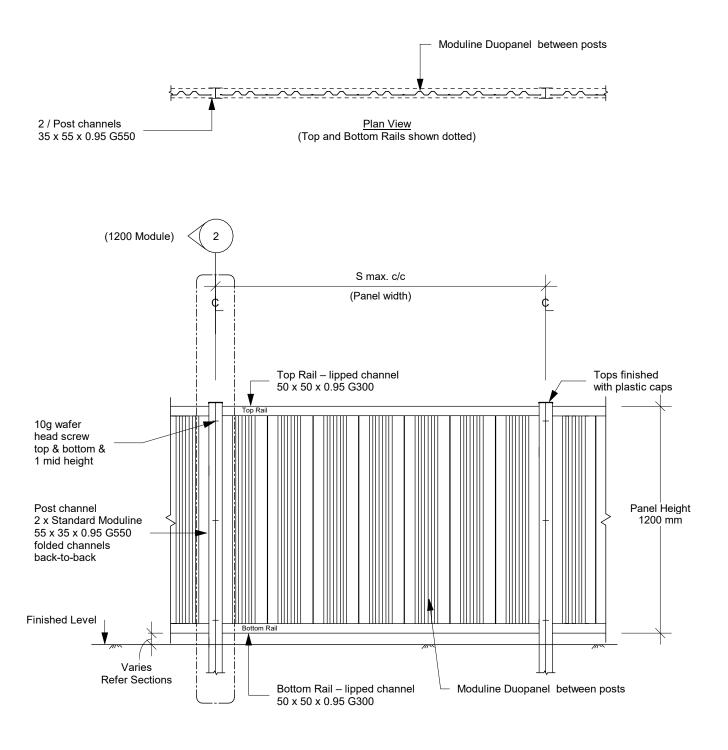

## 1.2m high solid panel type - Type 2j(i)

Notes:

All measurements in mm unless stated otherwise.