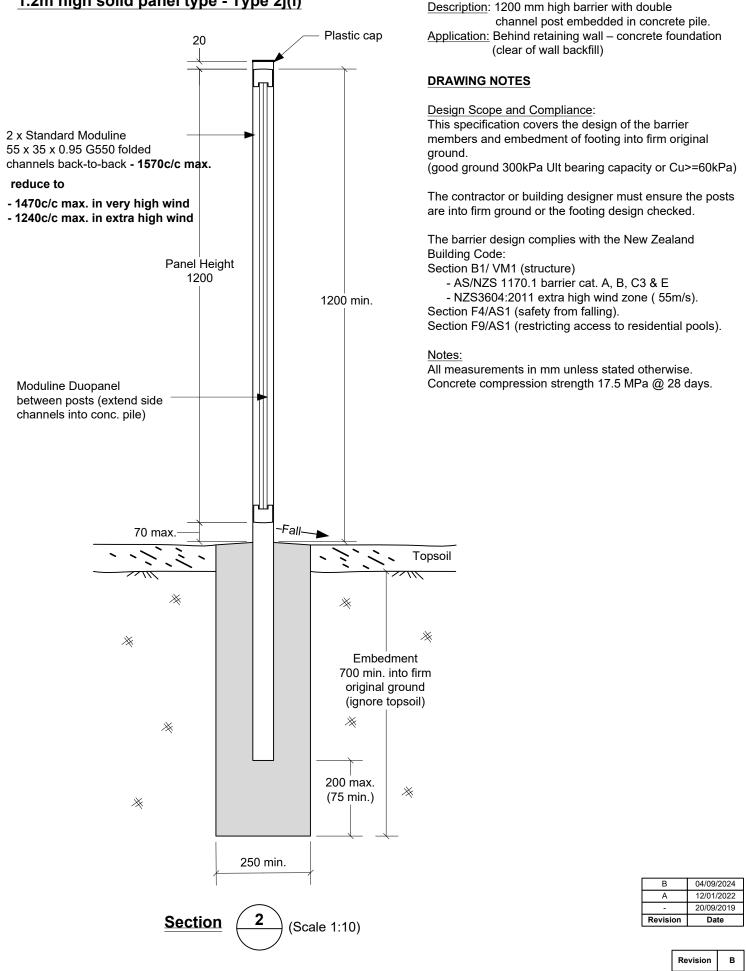

## 1.2m high solid panel type - Type 2j(i)

Notes:

All measurements in mm unless stated otherwise.