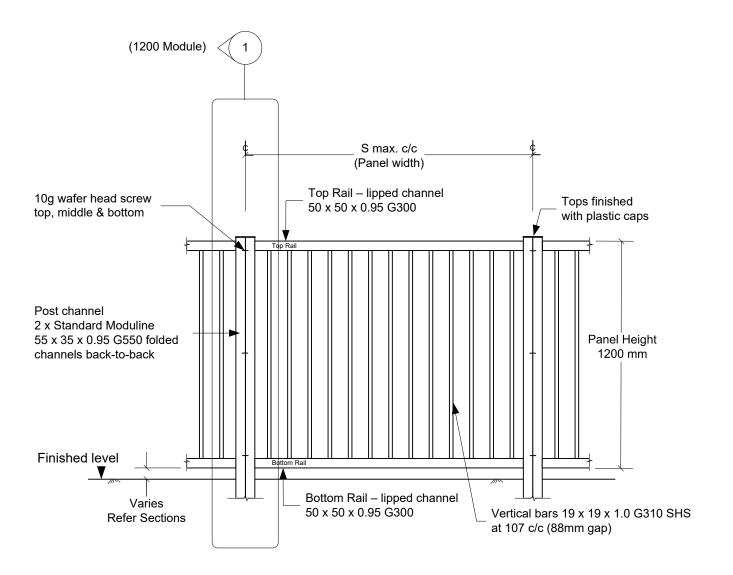

## 1.2m high vertical bar type - Type 2j(i)

Notes:

All measurements in mm unless stated otherwise.

1.2m high vertical bar type - Type 2 <u>Extended Side Channel</u> (See specification sheet for detail) (Scale 1:20)